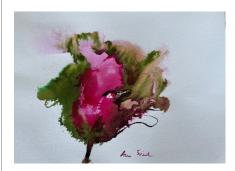

#### MAA awards 2 in State Fair Fine Art Show

Two paintings were selected for awards by MAA and each piece received a ribbon and \$100.

"Chlorophyll Bouquet," by John Finkler, acrylic and pastel on paper.

A breath of fresh air! Light and happy. Notations, symbols, ring structures, flame shapes, dripping paint, and paint colors suggest it may have been inspired by by an experiment in a chemistry lab? Fun!