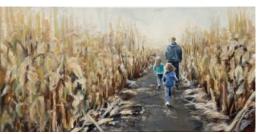

"Corn Maze," by Jean Johnson, acrylic on canvas.

The essence of a late fall day in Minnesota! Figures are wearing jackets, dried corn stalks with unpicked ears have a light dusting of snow, ground appears damp, sky is overcast blue-gray. Cool clothing colors contrast with warmer tones of the corn stalks. The perspective formed by the path and the father with trailing kids adds depth. Can't be too corny for the State Fair!